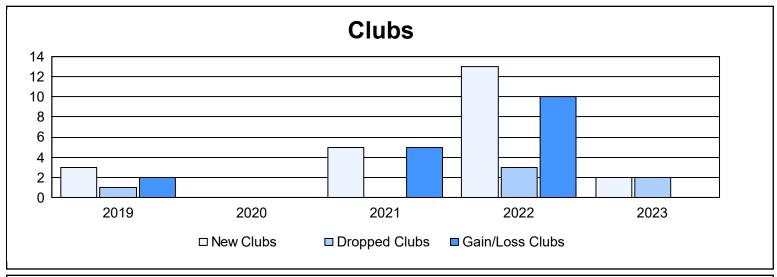

District 324 L As of June 2023 Cumulative

| Year      | New<br>Clubs | Dropped<br>Clubs | Gain/<br>Loss<br>Clubs | New<br>Members | Charter<br>Members | Reinstate<br>Members | Transfer<br>Members | Total<br>Member<br>Added | Total<br>Members<br>Dropped | Gain/<br>Loss<br>Members |
|-----------|--------------|------------------|------------------------|----------------|--------------------|----------------------|---------------------|--------------------------|-----------------------------|--------------------------|
| 2018-2019 | 3            | 1                | 2                      | 129            | 76                 | 5                    | 9                   | 219                      | 129                         | 90                       |
| 2019-2020 | 0            | 0                | 0                      | 27             | 16                 | 8                    | 1                   | 52                       | 358                         | -306                     |
| 2020-2021 | 5            | 0                | 5                      | 148            | 135                | 10                   | 32                  | 325                      | 106                         | 219                      |
| 2021-2022 | 13           | 3                | 10                     | 235            | 509                | 12                   | 37                  | 793                      | 197                         | 596                      |
| 2022-2023 | 2            | 2                | 0                      | 59             | 65                 | 10                   | 14                  | 148                      | 290                         | -142                     |
| Average   | 5            | 1                | 3                      | 120            | 160                | 9                    | 19                  | 307                      | 216                         | 91                       |