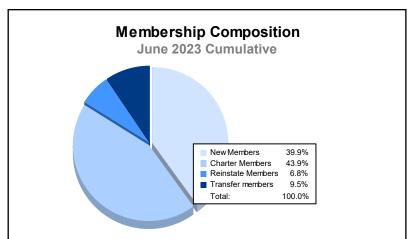

District 324 L As of June 2023 Cumulative

| Year      | New<br>Clubs | Dropped<br>Clubs | Gain/<br>Loss<br>Clubs | New<br>Members | Charter<br>Members | Reinstate<br>Members | Transfer<br>Members | Total<br>Member<br>Added | Total<br>Members<br>Dropped | Gain/<br>Loss<br>Members |
|-----------|--------------|------------------|------------------------|----------------|--------------------|----------------------|---------------------|--------------------------|-----------------------------|--------------------------|
| 2018-2019 | 3            | 1                | 2                      | 129            | 76                 | 5                    | 9                   | 219                      | 129                         | 90                       |
| 2019-2020 | 0            | 0                | 0                      | 27             | 16                 | 8                    | 1                   | 52                       | 358                         | -306                     |
| 2020-2021 | 5            | 0                | 5                      | 148            | 135                | 10                   | 32                  | 325                      | 106                         | 219                      |
| 2021-2022 | 13           | 3                | 10                     | 235            | 509                | 12                   | 37                  | 793                      | 197                         | 596                      |
| 2022-2023 | 2            | 2                | 0                      | 59             | 65                 | 10                   | 14                  | 148                      | 290                         | -142                     |
| Average   | 5            | 1                | 3                      | 120            | 160                | 9                    | 19                  | 307                      | 216                         | 91                       |