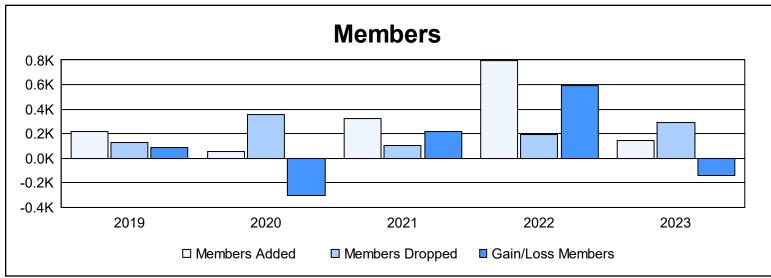

District 324 L As of June 2023 Cumulative

| Year      | New<br>Clubs | Dropped<br>Clubs | Gain/<br>Loss<br>Clubs | New<br>Members | Charter<br>Members | Reinstate<br>Members | Transfer<br>Members | Total<br>Member<br>Added | Total<br>Members<br>Dropped | Gain/<br>Loss<br>Members |
|-----------|--------------|------------------|------------------------|----------------|--------------------|----------------------|---------------------|--------------------------|-----------------------------|--------------------------|
| 2018-2019 | 3            | 1                | 2                      | 129            | 76                 | 5                    | 9                   | 219                      | 129                         | 90                       |
| 2019-2020 | 0            | 0                | 0                      | 27             | 16                 | 8                    | 1                   | 52                       | 358                         | -306                     |
| 2020-2021 | 5            | 0                | 5                      | 148            | 135                | 10                   | 32                  | 325                      | 106                         | 219                      |
| 2021-2022 | 13           | 3                | 10                     | 235            | 509                | 12                   | 37                  | 793                      | 197                         | 596                      |
| 2022-2023 | 2            | 2                | 0                      | 59             | 65                 | 10                   | 14                  | 148                      | 290                         | -142                     |
| Average   | 5            | 1                | 3                      | 120            | 160                | 9                    | 19                  | 307                      | 216                         | 91                       |